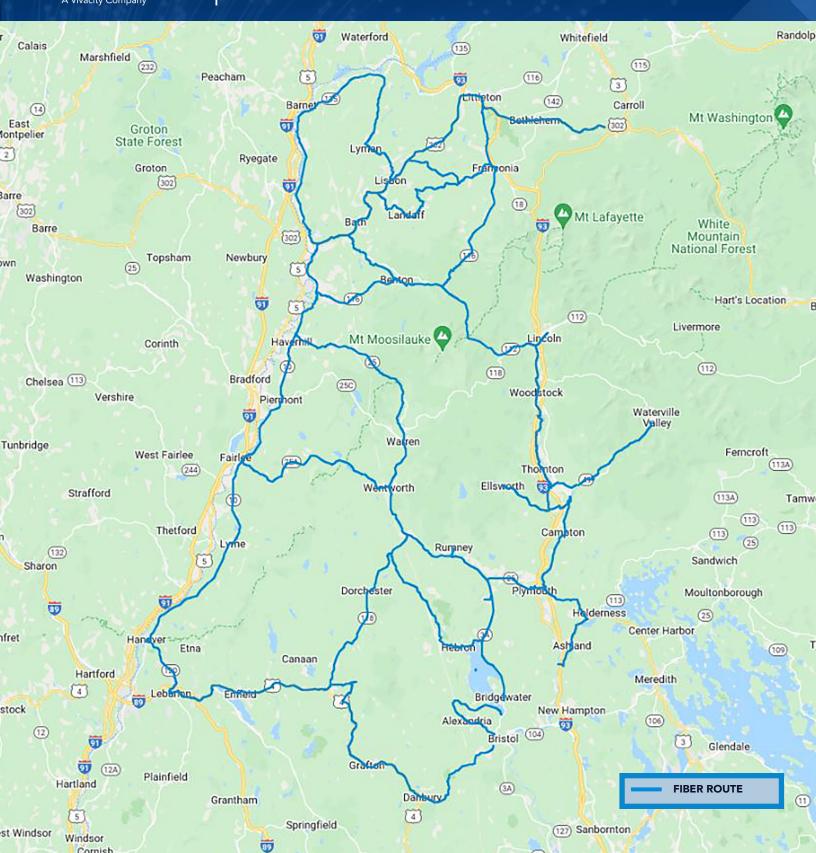

Grafton County selected eX² to design and build the 350-mile middle-mile and municipal Fiber-to-the-Premise (FTTP) network that will consist of multiple links connecting core sites and anchor locations. The backbone will be available on an open-access basis to all 39 Grafton County municipalities and multiple Internet Service Providers (ISP) to provide ubiquitous services to homes, businesses and more.

This network is the springboard for connecting all areas of the County in a very cost-competitive manner through a single cohesive deployment. The network will provide the electronics and optics necessary to provide service at identified municipal/County anchor locations and

will allow for future growth and expansion with minimal additional equipment. Non-municipal/County locations will be served through dark fiber access, allowing ISPs to develop their own last mile and Fiber-to-the-Home (FTTH) architecture.